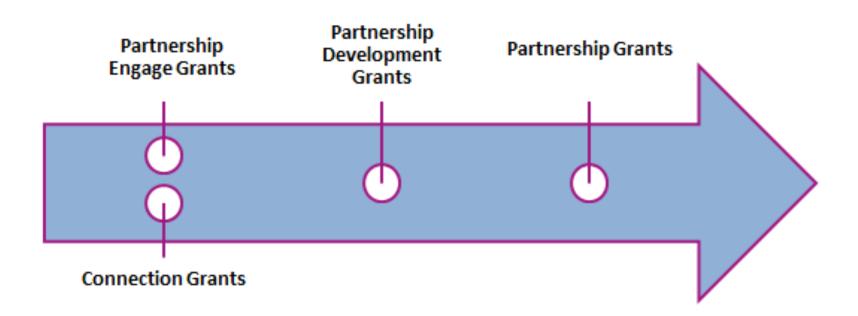

### Partnership Engage Grants

- Indications that a gap exists in support for shortterm, small-scale research partnerships that are more responsive to the time constraints facing organizations in the non-academic sectors.
- Impact Group report on academic-industry partnerships identified key barriers to industry participation in SSHRC grants, including a complex application process and a lengthy decision-making process.

### Partnership Engage Grants

- New competitions for funding that will provide short-term and timely support to partnered research activities.
- Objective is to inform decision-making in an organization from the public, private or non-profit sectors.
- Valued between \$7K and \$25K over one year.
- Applications will be accepted quarterly.
- Expected launch in Summer 2017, with first application deadline September 15, 2017.

#### Partnership Development Grants

- Duration of 1 to 3 years
- Valued between \$75,000 and \$200,000
- One-stage application process
- Deadline: November 30th each year
- Success rate: 35.7% (2015-16)
- Total investment: \$9,582,291 (2015-16)

#### **Connection Grants**

- Duration of 1 year
- Valued between \$7K and \$50K
- Minimum 50% cash and in-kind contribution required
- One-stage application process
- Deadline: February, May, August and November
- Success rate: 55% (2015-16)
- Total investment: \$7,084,778 (2015-16)

# Partnership Grants

- Duration of 4 to 7 years
- Valued between \$500K and \$2.5M
- Minimum 35% cash and in-kind contribution required from partners
- Two-stage application process
- Deadline: February 15th each year
- Success rate: 17% (2015-16)
- Total investment: \$42,413,558 (2015-16)